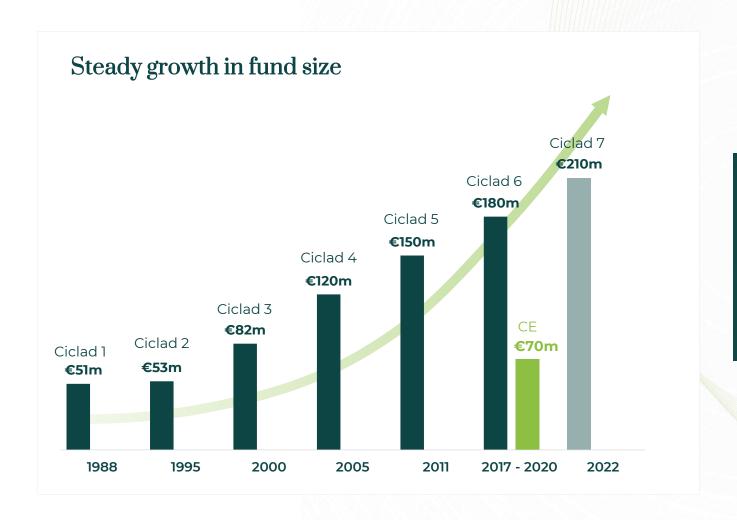

#### Ciclad, the reference investor for SMEs since 1988

35 years

As a strategic partner for entrepreneurs and SMEs 18

Professionals forming a seasoned investment team

170+

Investments

100%

Owned and managed by partners

#### Investment size

- In the range of m 1,5 € to € 5 m for Ciclad
   Entreprise (CE)
- In the range of m  $7 \in to \in 20$  m for Ciclad 7