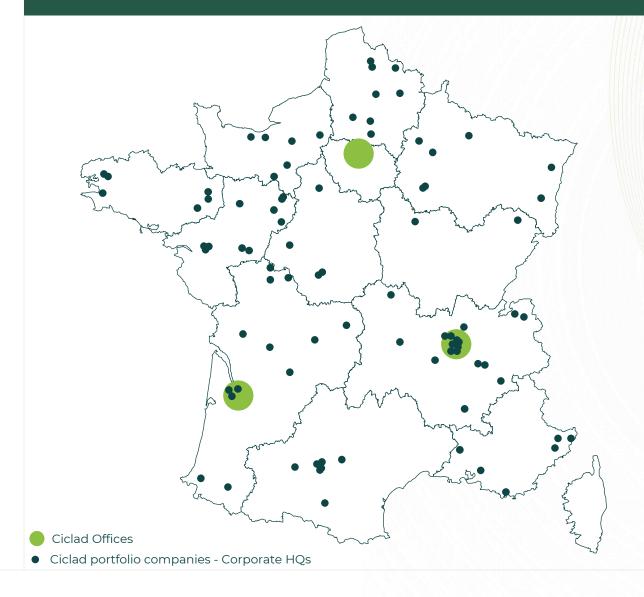

#### 3 offices and proven sourcing capacity

Paris

O Lyon

O Bordeaux

#### Ciclad: multi-local investor

90 transactions completed outside of Ile-de-France for ~€300m invested

78 transactions completed
in Ile-de-France for ~€260m
invested