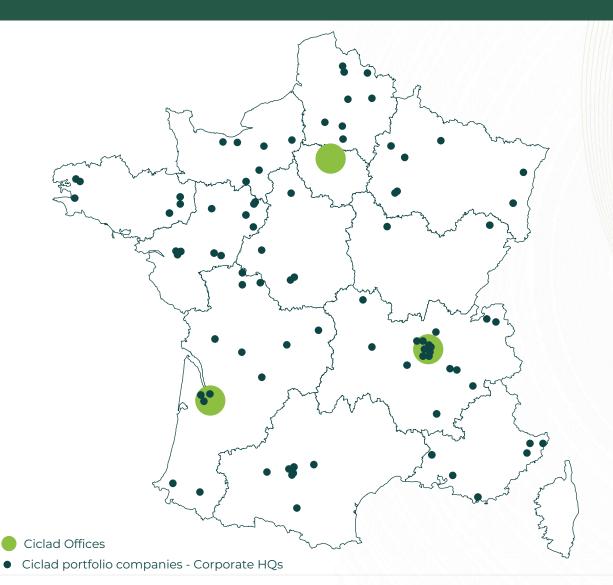

## Ciclad: multi-local investor

## 90 transactions completed outside of Ile-de-France for ~€300m invested

78 transactions completed in Ile-de-France for ~€260m invested