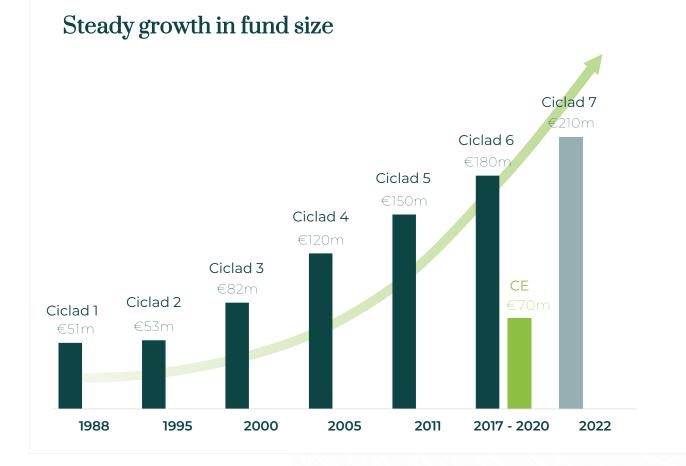

#### **Investment size**

- In the range of €1,5m to €5m for Ciclad Entreprise (CE)
- → In the range of  $\in$ 7m to  $\in$ 20m for Ciclad 7