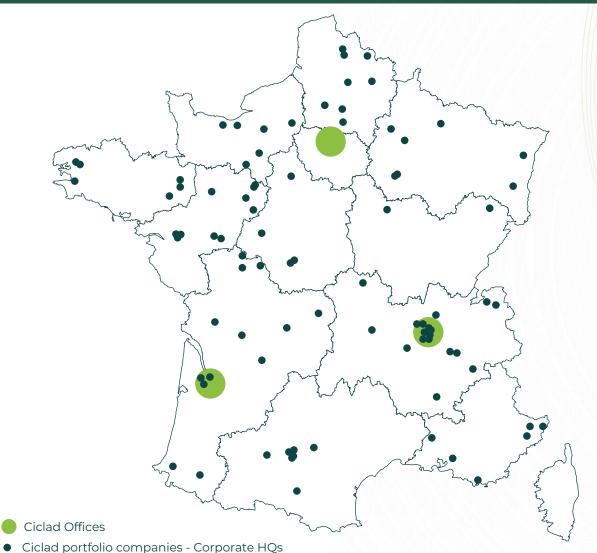

#### 3 offices and proven sourcing capacity

🛛 Paris 🛛 🖓 Lyon 👘 🖓 Bordeaux

#### France

and neighboring countries

~ 5% Committed by the investment team

# Ciclad: multi-local investor

90 transactions completed
outside of Ile-de-France for
~€300m invested

78 transactions completed in Ile-de-France for ~€260m invested